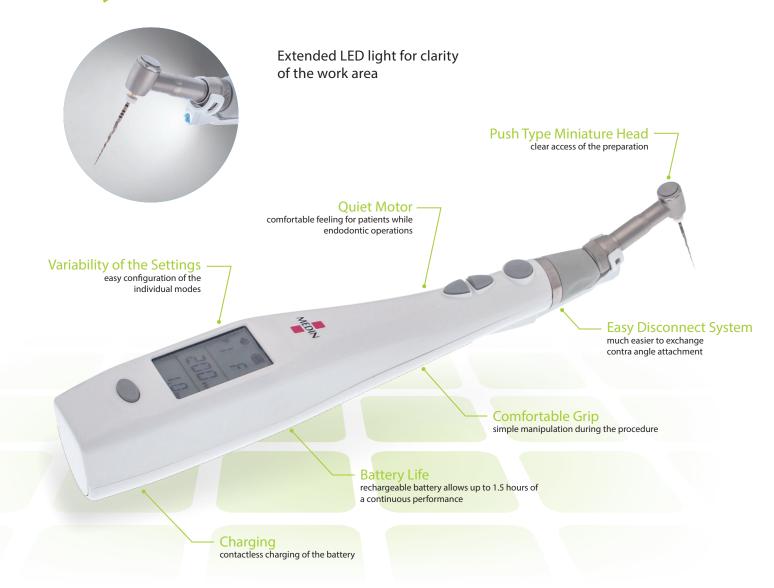

# Sophisticated Endodontic Cordless Micromotor

- extremely powerful cordless micromotor with speed range of 200-600 RPM and torque range of 0.5-3.0 Ncm
- miniature design of the head for a clear access of a preparation
- extended LED light for clarity of the work area
- ideal for the use with Navigator EVO and Unicone systems

# ENDO a CLASS RECIPROCATING LED