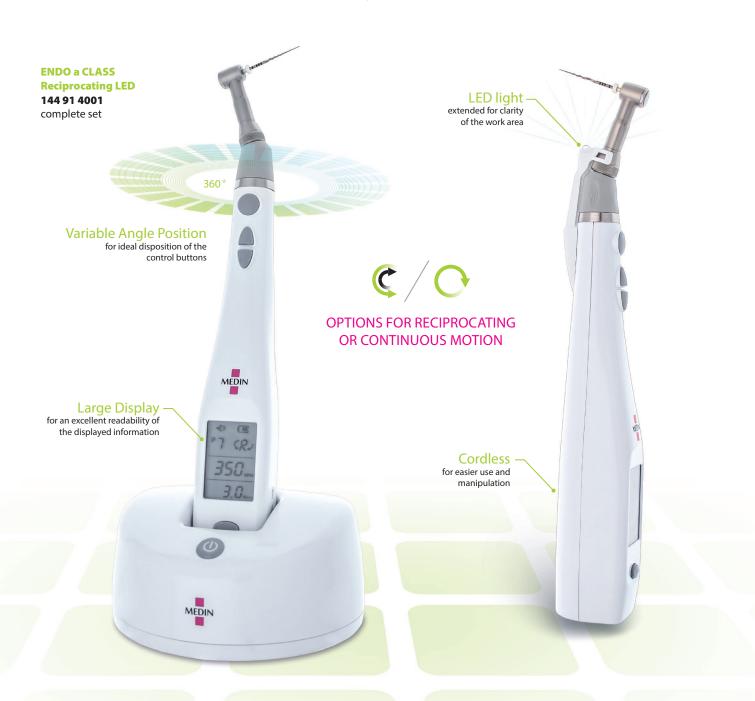

## ENDO a CLASS RECIPROCATING LED

# Sophisticated Endodontic Cordless Micromotor

- extremely powerful cordless micromotor with speed range of 200-600 RPM and torque range of 0.5-3.0 Ncm
- miniature design of the head for a clear access of a preparation
- extended LED light for clarity of the work area
- ideal for the use with Navigator EVO and Unicone systems

# ENDO a CLASS RECIPROCATING LED